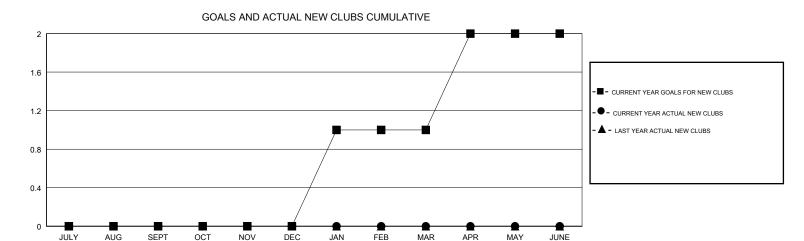

## **CHRIS LEWIS LOCATION ONTARIO GMT CA** Clubs Members RESULTS FOR 2018-2019 RESULTS FOR 2018-2019 NEW CLUB GOAL NEW CLUBS DROPPED CLUBS MEMBER GROWTH NET MEMBER GROWTH DROPPED QUARTER QUARTER GOAL ACTUAL MEMBERS ACTUAL (including transfers) 0 0 -40 9 37 JULY/AUG/SEPT JULY/AUG/SEPT 0 10 20 13 OCT/NOV/DEC OCT/NOV/DEC 0 1 0 0 0 40 JAN/FEB/MAR JAN/FEB/MAR 0 0 40 0 0 APR/MAY/JUNE APR/MAY/JUNE