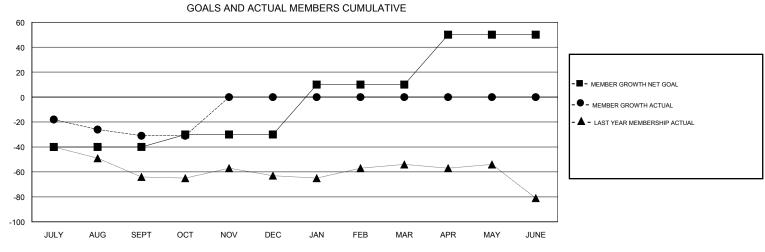

## **CHRIS LEWIS LOCATION ONTARIO GMT CA** Clubs Members RESULTS FOR 2018-2019 RESULTS FOR 2018-2019 NEW CLUB GOAL NEW CLUBS DROPPED CLUBS MEMBER GROWTH NET MEMBER GROWTH DROPPED QUARTER QUARTER GOAL ACTUAL MEMBERS ACTUAL (including transfers) 0 0 -40 9 37 JULY/AUG/SEPT JULY/AUG/SEPT 0 10 20 13 OCT/NOV/DEC OCT/NOV/DEC 0 1 0 0 0 40 JAN/FEB/MAR JAN/FEB/MAR 0 0 40 0 0 APR/MAY/JUNE APR/MAY/JUNE